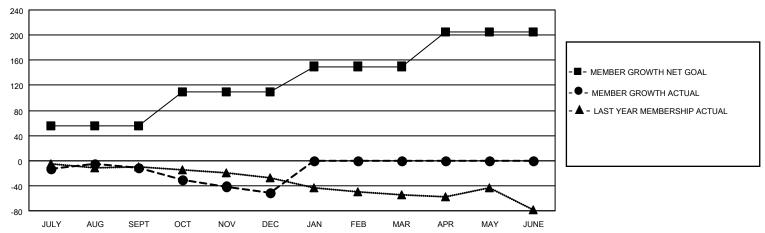

#### GOALS AND ACTUAL MEMBERS CUMULATIVE

| DROPPED CLUBS: 1 |     | 22 CLUBS OF 67 ADDED 1 OR<br>MORE NEW MEMBERS | GENDER DISTRIBUTION                |              |  |
|------------------|-----|-----------------------------------------------|------------------------------------|--------------|--|
|                  |     |                                               |                                    | 890 (65.88%) |  |
|                  |     |                                               | FEMALE                             | 461 (34.12%) |  |
| DROPPED MEMBERS  |     |                                               | NON BINARY                         | 0 (0.00%)    |  |
|                  |     |                                               | PREFER NOT TO ANSWER 0 (0.00%)     |              |  |
| DECEASED         | 9   |                                               |                                    |              |  |
| CLUB CANCELLED   | 0   | CLICK HERE FOR CUMULATIVE                     | TOTAL FAMILY UNIT MEMBERS 194      |              |  |
| OTHER            | 92  | MEMBERSHIP DATA                               |                                    |              |  |
| TOTAL            | 101 |                                               | FAMILY MEMBERS PAYING HALF DUES 97 |              |  |
|                  |     |                                               |                                    |              |  |

Results as of: 12/31/2021